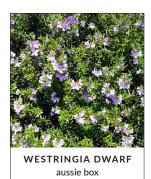

### rytraliana PLANT SELECTIONS

**ADENANTHOS** pencil perfect SMALL SHRUB

**ANIGOZANTHOS** amber velvet LARGE SHRUB

gold velvet MEDIUM SHRUB

**ANIGOZANTHOS** ruby velvet MEDIUM SHRUB

**CALLISTEMON** great balls of fire MEDIUM SHRUB