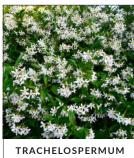

PITTOSPORUM miss muffet SMALL SHRUB

indica alba

LARGE SHRUB

RHAPHIOLEPIS snow maiden MEDIUM SHRUB

SYZYGIUM bush christmas MEDIUM SHRUB

**TRACHELOSPERMUM jasminoides**GROUND COVER

SYZYGIUM bush christmas MEDIUM SHRUB

hinterland gold LARGE SHRUB

jasminoides GROUND COVER

**VIBURNUM** odoratis simumLARGE SHRUB

VIBURNUM suspensum LARGE SHRUB

VIBURNUM tinus LARGE SHRUB

SYZYGIUM hinterland gold LARGE SHRUB

tiny trev
MEDIUM SHRUB

TRACHELOSPERMUM jasminoides GROUND COVER

VIBURNUM odoratissimum LARGE SHRUB

VIBURNUM tinus LARGE SHRUB