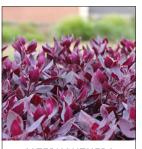

### **PLANT SELECTIONS**

AGAVE attenuata MEDIUM SHRUB

ALTERNANTHERA little ruby SMALL SHRUB

BUXUS MICROPHYLLA japonica SMALL SHRUB

sempervirens
LARGE SHRUB

**DIANELLA revelation**SMALL SHRUB

DIANELLA tas red SMALL SHRUB