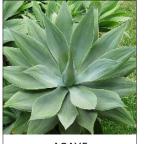

### **PLANT SELECTIONS**

AGAVE attenuata MEDIUM SHRUB

ALTERNANTHERA little ruby SMALL SHRUB

BUXUS MICROPHYLLA japonica SMALL SHRUB

sempervirens
LARGE SHRUB

**DIANELLA revelation**SMALL SHRUB

DIANELLA tas red SMALL SHRUB