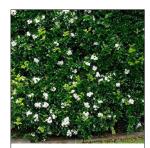

PITTOSPORUM miss muffet SMALL SHRUB

indica alba

LARGE SHRUB

RHAPHIOLEPIS snow maiden MEDIUM SHRUB

SYZYGIUM bush christmas MEDIUM SHRUB

**TRACHELOSPERMUM jasminoides**GROUND COVER

LIRIOPE EVERGREEN giant MEDIUM SHRUB

MURRAYA panniculata LARGE SHRUB

flower SMALL SHRUB

**PITTOSPORUM** miss muffet SMALL SHRUB

indica alba LARGE SHRUB

ROSEMARY officinalis MEDIUM SHRUB

fanfare GROUND COVER

SYZYGIUM bush christmas MEDIUM SHRUB

hinterland gold LARGE SHRUB

jasminoides GROUND COVER

**VIBURNUM** odoratis simumLARGE SHRUB

VIBURNUM suspensum LARGE SHRUB

VIBURNUM tinus LARGE SHRUB