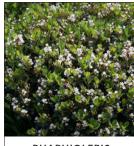

PITTOSPORUM miss muffet SMALL SHRUB

indica alba

LARGE SHRUB

RHAPHIOLEPIS snow maiden MEDIUM SHRUB

SYZYGIUM bush christmas MEDIUM SHRUB

**TRACHELOSPERMUM jasminoides**GROUND COVER

LIRIOPE EVERGREEN giant MEDIUM SHRUB

MURRAYA panniculata LARGE SHRUB

flower SMALL SHRUB

**PITTOSPORUM** miss muffet SMALL SHRUB

indica alba LARGE SHRUB

ROSEMARY officinalis MEDIUM SHRUB

fanfare GROUND COVER