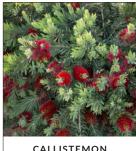

### rytraliana PLANT SELECTIONS

**ADENANTHOS** pencil perfect SMALL SHRUB

**ANIGOZANTHOS** amber velvet LARGE SHRUB

**ANIGOZANTHOS** gold velvet MEDIUM SHRUB

**ANIGOZANTHOS** ruby velvet MEDIUM SHRUB

**CALLISTEMON** great balls of fire MEDIUM SHRUB

**CALLISTEMON** little john MEDIUM SHRUB

**CHAMELAUCIUM** uncinatum MEDIUM SHRUB

CONOSTYLIS candicans SMALL SHRUB

revelation SMALL SHRUB

tas red SMALL SHRUB

**EREMOPHILA** kalbarri carpet GROUND COVER

nivea spring mist MEDIUM SHRUB