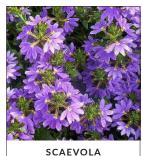

## Australiana CONTINUED...

POLYGALA little polly SMALL SHRUB

**SCAEVOLA fanfare**GROUND COVER

THRYPTOENE saxixola LARGE SHRUB

MEDIUM SHRUB