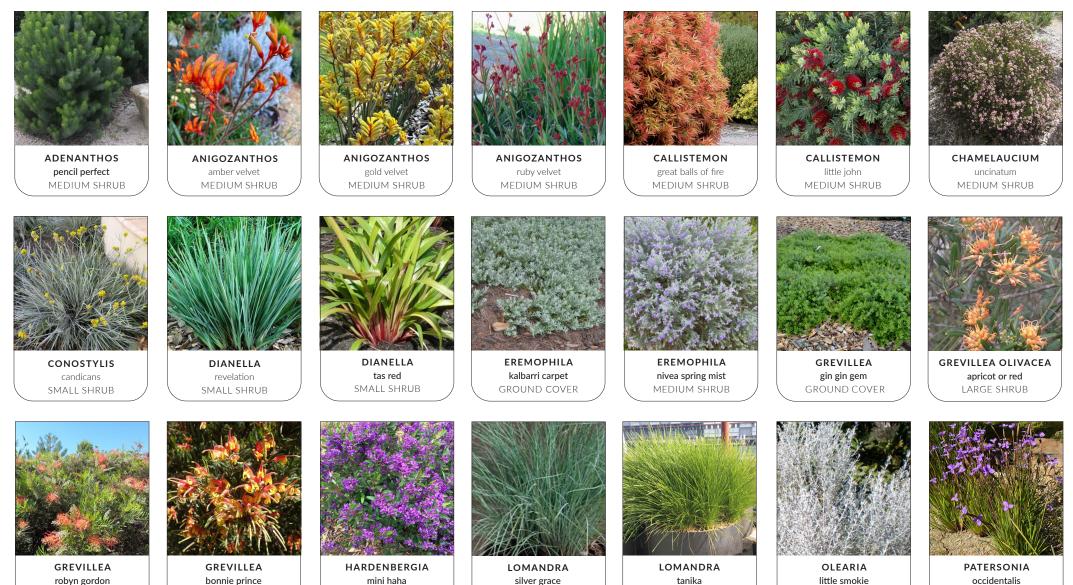

infrationa PLANT SELECTIONS

LARGE SHRUB

LARGE SHRUB

GROUND COVER

SMALL SHRUB

SMALL SHRUB

occidentalis SMALL SHRUB

MEDIUM SHRUB

Aufraliana continued...

### **PLANT SELECTIONS**

PITTOSPORUM miss muffet SMALL SHRUB

snow maiden MEDIUM SHRUB

indica alba

LARGE SHRUB

SYZYGIUM bush christmas MEDIUM SHRUB

foorary continued... el

VIBURNUM odoratissimum LARGE SHRUB VIBURNUM suspensum LARGE SHRUB

VIBURNUM tinus LARGE SHRUB

rae,

officinalis

MEDIUM SHRUB

### **PLANT SELECTIONS**

fanfare

GROUND COVER

bush christmas

MEDIUM SHRUB

hinterland gold

LARGE SHRUB

jasminoides GROUND COVER

Cottage CONTINUED...

VIBURNUM odoratissimum LARGE SHRUB

VIBURNUM suspensum LARGE SHRUB

VIBURNUM tinus LARGE SHRUB

## PLANT SELECTIONS