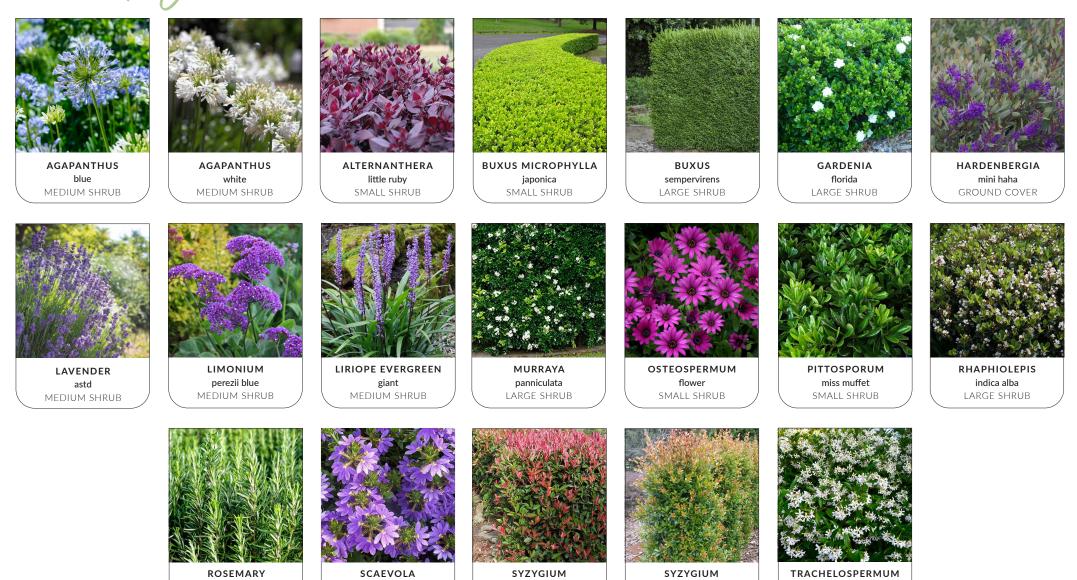

infrationa PLANT SELECTIONS

LARGE SHRUB

LARGE SHRUB

GROUND COVER

SMALL SHRUB

SMALL SHRUB

occidentalis SMALL SHRUB

MEDIUM SHRUB

Aufraliana continued...