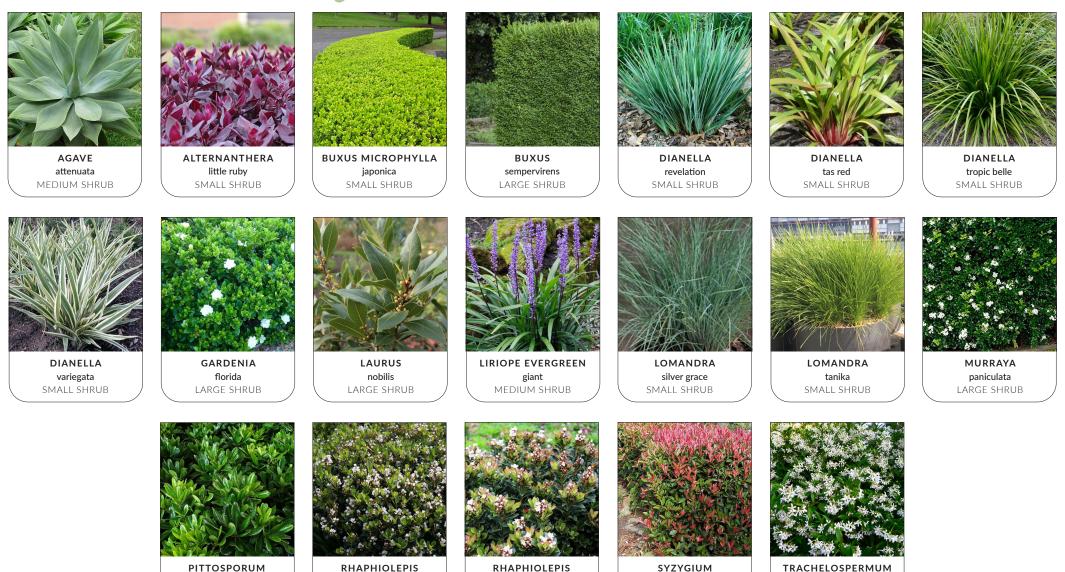

infrationa PLANT SELECTIONS

LARGE SHRUB

LARGE SHRUB

GROUND COVER

SMALL SHRUB

SMALL SHRUB

occidentalis SMALL SHRUB

MEDIUM SHRUB

Aufraliana continued...